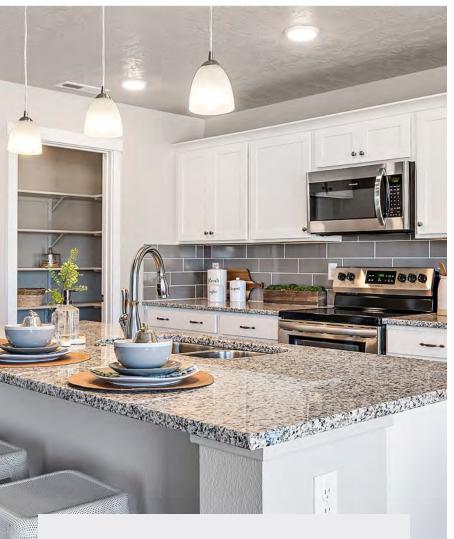

#### **Features**

New Homes in Star 1,244 to 3,654+ Square Feet 3-7 Bedrooms | 2-4 Bathrooms