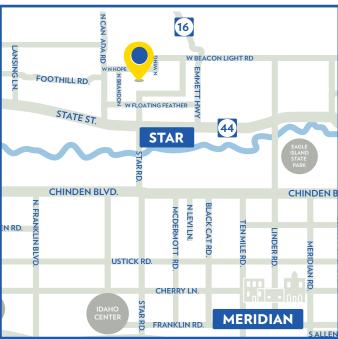

#### Directions to Community:

Head North on Star Rd from State St, Right on Floating Feather Rd, Left on Brandon R on Redstart St.

Closest Sales Center: Greendale Grove 3057 N Cherry Grove Way, Star, ID